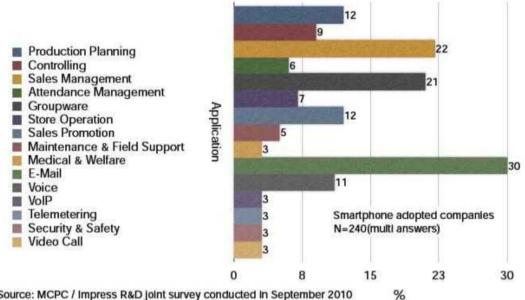

# Smartphone Applications on the Cloud(User)

Source: MCPC / Impress R&D joint survey conducted in September 2010

The top cloud apps are e-mail of 30% followed by sales management and groupware of 20%, then product planning and sales promotion of 10%+. The top three, as usual are called productivity tools for staff management.