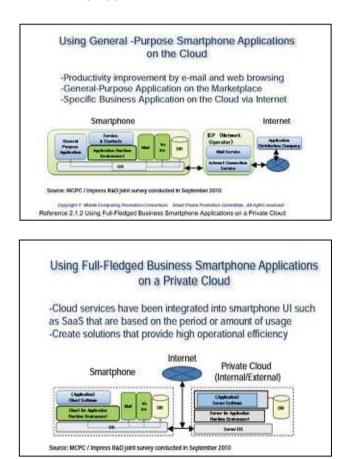

### **Application of Smart Phone at Cloud Environment**

As notified on previous Market Update, this time We will talk about Application of Smartphone in Cloud environment..

Now getting into more of the network biz side. As seen from the usage analysis, smart phone at end is a PC and those that in the past stayed on the desk or at most so call net book using at pub Wi-Fi but not at when you are really walking on moving around like as mobile phone >> information at finger tip means any time at any place now. The market is expecting dramatically increase of traffic that needs to be effective, efficient, and safe